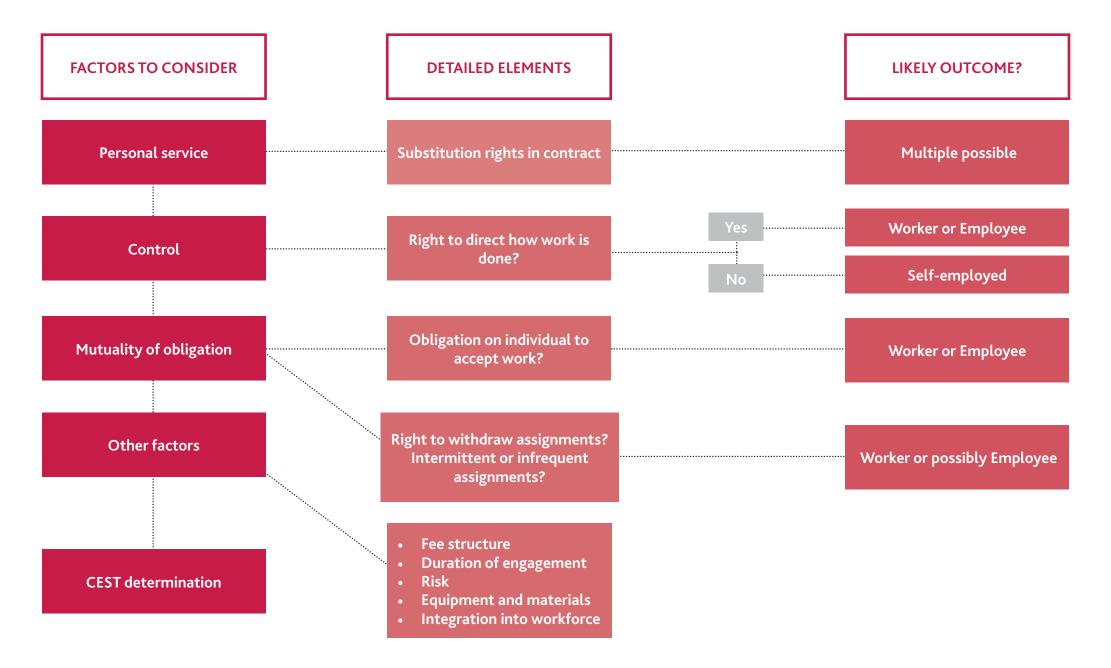

## HIRING AN INDIVIDUAL DIRECT





## HIRING AN INDIVIDUAL VIA AN INTERMEDIARY

| Hiring via an employment agency                                  | Does the agency employ the individual and make PAYE deductions?       | If yes, agency worker                                                      |
|------------------------------------------------------------------|-----------------------------------------------------------------------|----------------------------------------------------------------------------|
| Hiring via another intermediary e.g. umbrella company            | Does the intermediary employ the individual and make PAYE deductions? | If yes, self-employed                                                      |
| Hiring via a personal service company owned or controlled by the | IR35 applies