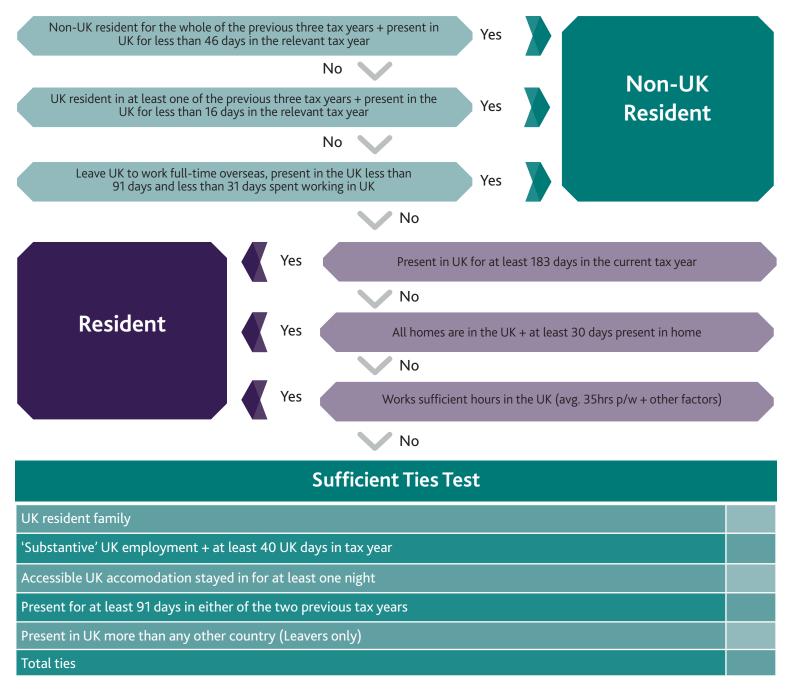

| Arrivers (When non-UK resident for all of the previous three tax years) |                                                     | Leavers (When UK-resident at anytime in the previous three tax years) |                                                     |
|-------------------------------------------------------------------------|-----------------------------------------------------|-----------------------------------------------------------------------|-----------------------------------------------------|
| Days spent in the UK                                                    | Number of UK ties sufficient to establish residence | Days spent in the UK                                                  | Number of UK ties sufficient to establish residence |
| Fewer than 45                                                           | Always non-resident                                 | Fewer than 15 days                                                    | Always non-resident                                 |
| More than 45 but not<br>more than 90                                    | All four                                            | More than 15 but not more than 45                                     | At least four                                       |
| More than 90 but not<br>more than 120                                   | At least three                                      | More than 45 but not more than 90                                     | At least three                                      |
|                                                                         |                                                     | More than 90 but not more than 120                                    | At least two                                        |
| More than 120                                                           | At least two                                        | More than 120 but not more than 182                                   | At least one                                        |
| 183 days or more                                                        | Always resident regardless of UK ties               | 183 days or more                                                      | Always resident regardless of UK ties               |