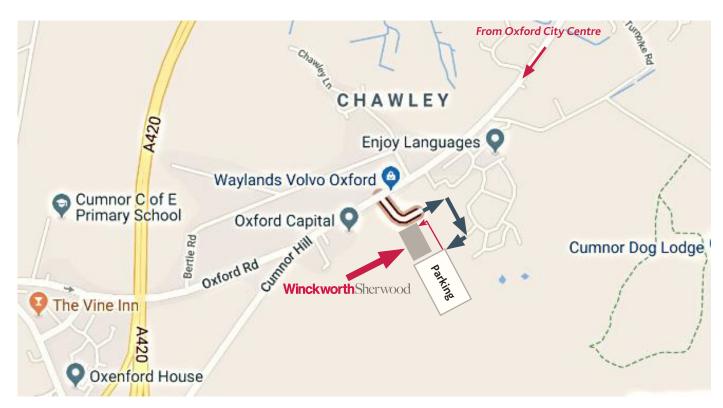

## We hope that our map and the directions below will help you to find us!

Our Address: First Floor, 2 Chawley Park

Cumnor Hill Oxford OX2 9GG

Our Telephone No: 01865 297200

## By Car

For satellite navigation, please use our postcode OX2 9GG. This will take you to Chawley Park.

We have ample parking. When entering Chawley Park, you will see our office building immediately ahead of you (we are in the same building as James Cowper Kreston). Please follow the road round to your left, so that you have Bloomsbury building on your left and our offices on your right. At the top of the road, turn right and then right again. You can park on the gravel car park to your left or in the Winckworth Sherwood parking area directly ahead of you (these spaces are marked on the kerb with "Winckworth Sherwood"). Please do not park in a space assigned to another company. The entrance is on the side of the building, as shown above, with access from the car park via the steps. Please go through the door immediately in front of you, up the stairs, and then use the intercom to speak with our reception.