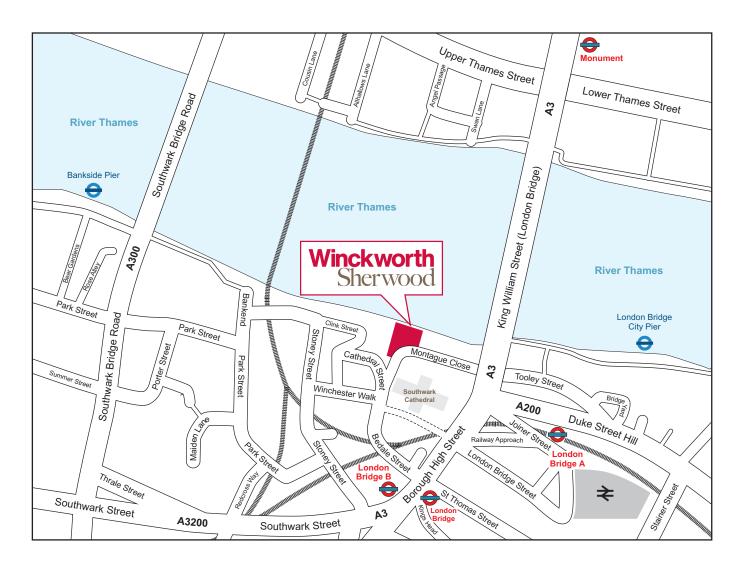

Our office is on the south side of the River Thames, opposite Southwark Cathedral and next to the replica of The Golden Hinde. We are only 5 minutes from London Bridge Station.

We hope that our map and the following directions will help you to find us!

### By Road

Via Tooley Street – Drive through the tunnel into Montague Close. Continue straight on past the Mud Lark Public House and Southwark Cathedral. Minerva House is situated in the corner of Montague Close opposite the Cathedral.

Via Borough High Street – Turn into Bedale Street. Follow the road to the right onto Cathedral Street. Minerva House is situated in the corner of Montague Close, opposite the Cathedral.

### On foot from London Bridge Underground Station

Tooley Street or Duke Street Hill Exit (there are three exits on Tooley Street) London Bridge A When you exit the underground, cross the road (Duke Street Hill) and turn left onto Tooley Street. You will pass St Olaf House on the right and The London Bridge Experience on the left. Continue walking underneath the railway bridge, straight on past the Mud Lark Public House and Southwark Cathedral. Minerva House is situated in the corner of Montague Close opposite the Cathedral.

# Borough High Street Exit London Bridge B

Follow the 'Way Out' signs for 'Borough High Street (west side) /Southwark Street'. As you emerge from the station, turn back towards the river and then left into Bedale Street. Walk down Bedale Street along side The Borough Market. Continue into Cathedral Street. The Cathedral should be on your right. Minerva House is situated in the corner of Montague Close opposite the Cathedral.

## On foot from London Bridge Railway Station

Exit the station by following the signs for 'Buses' and 'Taxis'. Turn right and walk past the photo booths and ATM machines.

Cross Borough High Street. Turn right into Bedale Street. Follow the road to the right onto Cathedral Street. Minerva House is situated in the corner of Montague Close opposite the Cathedral.

### Directions from London Bridge / King William Street

Head towards Borough High Street and turn right onto Bedale Street. Follow the road to the right onto Cathedral Street. Minerva House is situated in the corner of Montague Close opposite the Cathedral.

### Winckworth Sherwood

Minerva House 5 Montague Close London SE1 9BB

T 020 7593 5000 F 020 7593 5099

DX 156810 London Bridge6